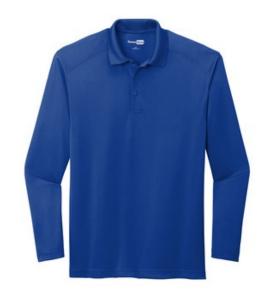

# CornerStone® Select Lightweight Snag-Proof Long Sleeve Polo CS418LS

A heavy-duty workhorse at a lighter weight than our standard snag-proof polo. Moisture-wicking and odor-fighting, this hardworking shirt is also exceptionally durable.

- 4.4-ounce snag-proof polyester
- Snag-proof
- Moisture-wicking
- Odor-fighting
- Tag-free label
- Flat knit collar
- 3-button placket
- Dyed-to-match buttons
- Open hem sleeves

Due to the nature of 100% polyester performance fabrics, special care must be taken throughout the printing process.